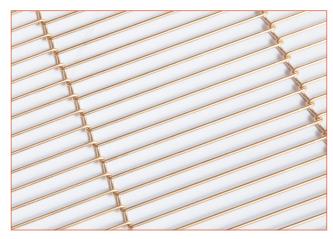

## **GOLF ROMEO**

7 - 1,4

brass

## **CHARACTERISTICS**

This sleek mesh features rectangular openings that can be positioned in a horizontal and a vertical direction. The Golf Romeo will complement a sleek design and contrast beautifully with an undulating design. After some time, the gold-coloured brass wire (copper alloy CuZn15) will darken a little due to oxidation and it is suitable for indoor usage.