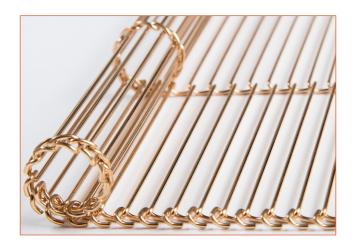

## **GOLF ROMEO**

7 - 1,4

brass

## **CHARACTERISTICS**

This sleek mesh features rectangular openings that can be positioned in a horizontal and a vertical direction. The Golf Romeo will complement a sleek design and contrast beautifully with an undulating design. After some time, the gold-coloured brass wire (copper alloy CuZn15) will darken a little due to oxidation and it is suitable for indoor usage.