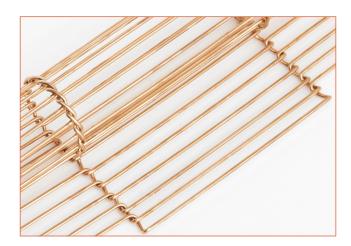

## **CHARACTERISTICS**

This sleek mesh features rectangular openings that can be positioned in a horizontal and a vertical direction. The Golf Romeo will complement a sleek design and contrast beautifully with an undulating design. The copper-coloured Phosphor bronze wire (copper alloy CuSnó) has a low oxidation state, meaning it will retain its original colour for a long time.