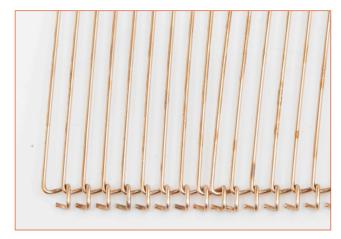

## **CHARACTERISTICS**

This sleek mesh features rectangular openings that can be positioned in a horizontal and a vertical direction. The Golf Romeo will complement a sleek design and contrast beautifully with an undulating design. The copper-coloured Phosphor bronze wire (copper alloy CuSnó) has a low oxidation state, meaning it will retain its original colour for a long time.