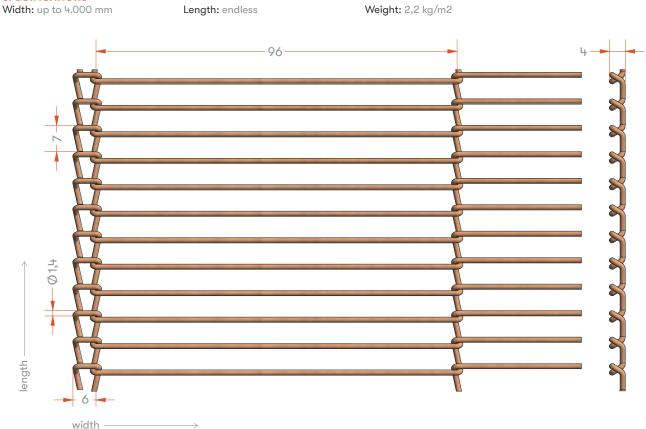

## **GOLF ROMEO**

7 - 1,4

phosphor bronze

## **SPECIFICATIONS**

Other wire diameter, pitch and width on request.