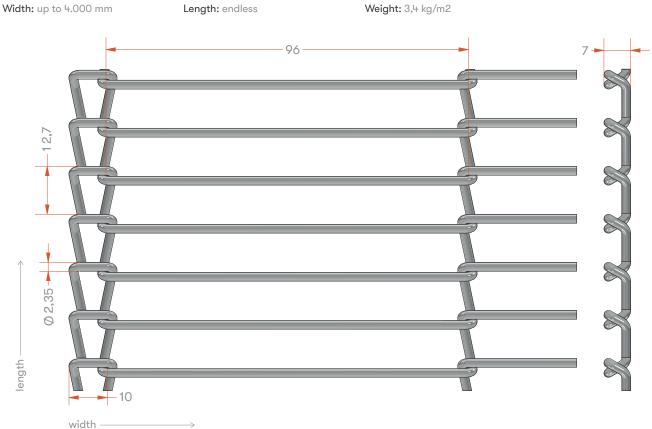

## **GOLF ROMEO**

12,7 - 2,35

stainless steel

## **SPECIFICATIONS**

Staircases & railings

Other wire diameter, pitch and width on request.