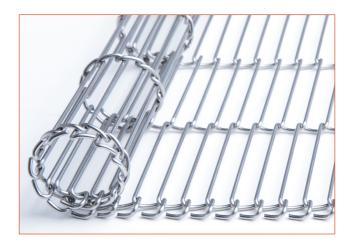

## **GOLF ROMEO**

12,7 - 2,35

stainless steel

## **CHARACTERISTICS**

This sleek mesh features rectangular openings that can be positioned in a horizontal and a vertical direction. The Golf Romeo will complement a sleek design and contrast beautifully with an undulating design. The silver-coloured stainless steel wire (AISI 304 or AISI 316) is colourfast, suitable for indoor and outdoor usage and will not (or will hardly) oxidise.