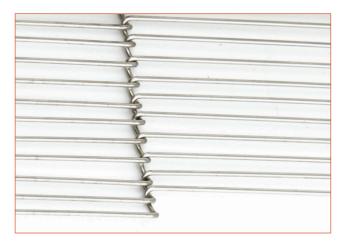

## **GOLF ROMEO**

4,5 - 1

stainless steel

## **CHARACTERISTICS**

This sleek mesh features rectangular openings that can be positioned in a horizontal and a vertical direction. The Golf Romeo will complement a sleek design and contrast beautifully with an undulating design. The silver-coloured stainless steel wire (AISI 304 or AISI 316) is colourfast, suitable for indoor and outdoor usage and will not (or will hardly) oxidise.