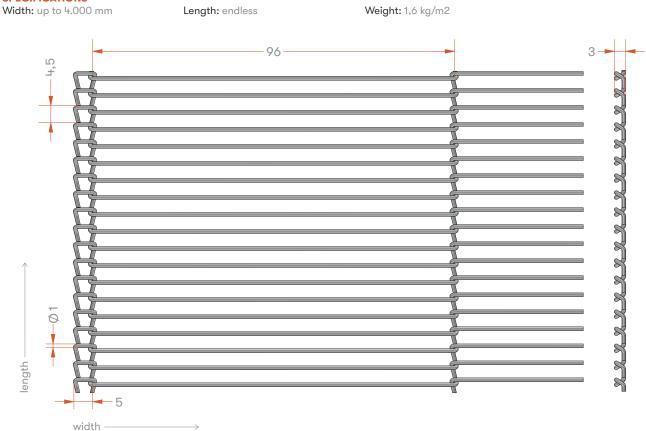

## **SPECIFICATIONS**

Staircases & railings

Other wire diameter, pitch and width on request.

Lockable curtains