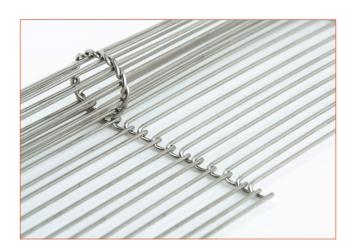

## **GOLF ROMEO**

4,5 - 1

stainless steel

## **CHARACTERISTICS**

This sleek mesh features rectangular openings that can be positioned in a horizontal and a vertical direction. The Golf Romeo will complement a sleek design and contrast beautifully with an undulating design. The silver-coloured stainless steel wire (AISI 304 or AISI 316) is colourfast, suitable for indoor and outdoor usage and will not (or will hardly) oxidise.