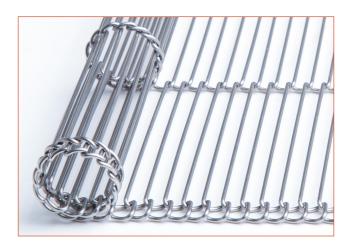

## **CHARACTERISTICS**

This sleek mesh features rectangular openings that can be positioned in a horizontal and a vertical direction. The Golf Romeo will complement a sleek design and contrast beautifully with an undulating design. The silver-coloured stainless steel wire (AISI 304 or AISI 316) is colourfast, suitable for indoor and outdoor usage and will not (or will hardly) oxidise.