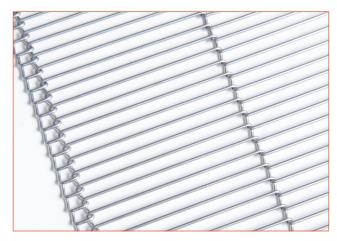

## **CHARACTERISTICS**

This sleek mesh features rectangular openings that can be positioned in a horizontal and a vertical direction. The Golf Romeo will complement a sleek design and contrast beautifully with an undulating design. The silver-coloured stainless steel wire (AISI 304 or AISI 316) is colourfast, suitable for indoor and outdoor usage and will not (or will hardly) oxidise.