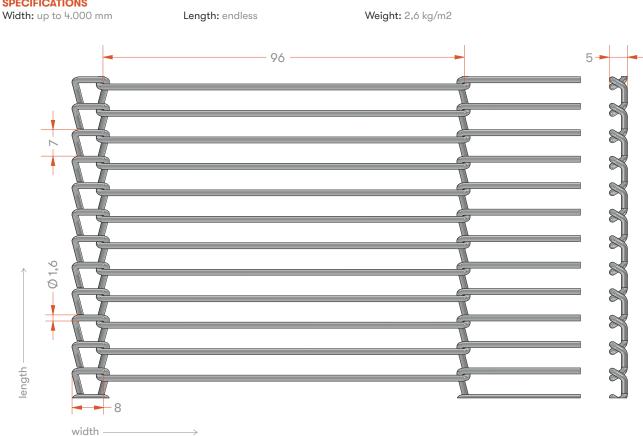

## **SPECIFICATIONS**

Staircases & railings

Other wire diameter, pitch and width on request.

Lockable curtains