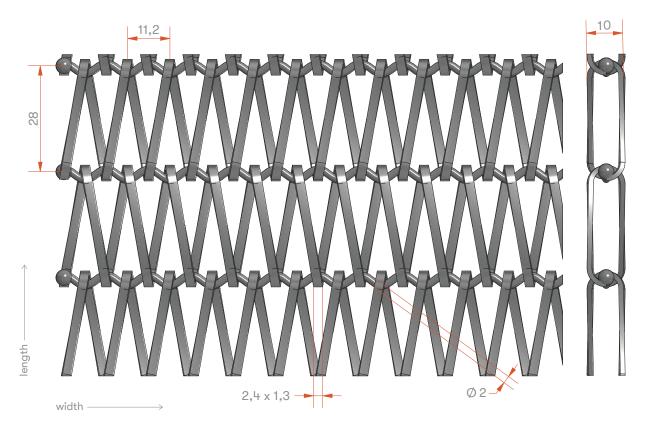

## **GOLF SIERRA FLAT WIRE**

11,2 - 28 - 2,4 x 1,3 - 2

stainless steel

## **SPECIFICATIONS**

Width: up to 4.000 mm

Length: endless

Weight: 6,5 kg/m2

Other wire diameter, pitch and width on request.