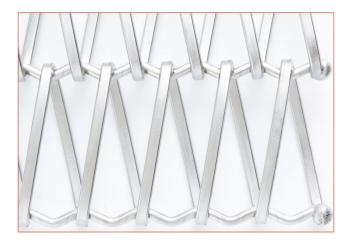

## **CHARACTERISTICS**

This mesh features a silver-coloured wire shaped in triangular openings, which create a playful zigzag effect. A round wire is flattened to create this flat wire variant. The stainless steel (AISI 304 or AISI 316) is colourfast, suitable for indoor and outdoor usage and will not (or will hardly) oxidise.