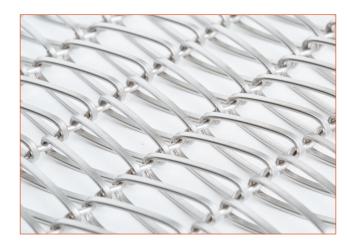

## **CHARACTERISTICS**

This mesh features a silver-coloured wire shaped in triangular openings, which create a playful zigzag effect. A round wire is flattened to create this flat wire variant. The stainless steel (AISI 304 or AISI 316) is colourfast, suitable for indoor and outdoor usage and will not (or will hardly) oxidise.