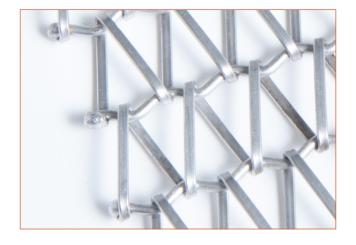

## CHARACTERISTICS

This mesh features a silver-coloured wire shaped in triangular openings, which create a playful zigzag effect. A round wire is flattened to create this flat wire variant. The stainless steel (AISI 304 or AISI 316) is colourfast, suitable for indoor and outdoor usage and will not (or will hardly) oxidise.