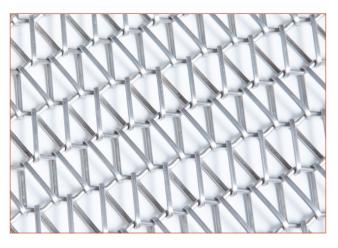

## CHARACTERISTICS

This mesh features a silver-coloured wire shaped in triangular openings, which create a playful zigzag effect. A round wire is flattened to create this flat wire variant. The stainless steel (AISI 304 or AISI 316) is colourfast, suitable for indoor and outdoor usage and will not (or will hardly) oxidise.