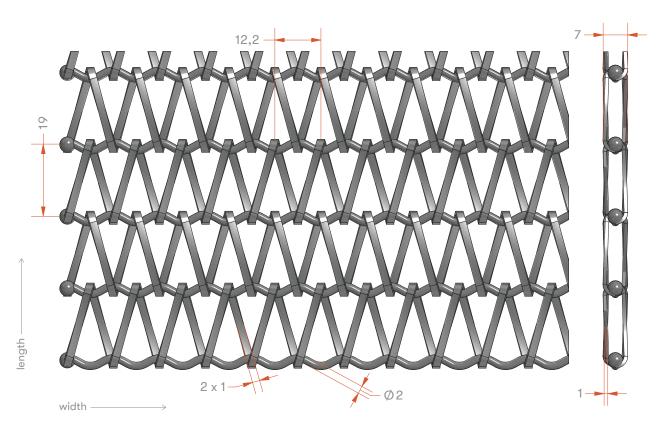

## **GOLF SIERRA FLAT WIRE** 12,2 - 19 - 2 x 1 - 2

stainless steel

Other wire diameter, pitch and width on request.

+31 (0)74 291 69 96 info@twentinox.com www.twentinox.com

TWENTINOX B.V. Petroleumhavenstraat 1-3 7553 GS Hengelo, The Netherlands