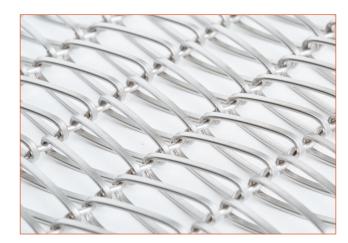

## CHARACTERISTICS

This mesh features a silver-coloured wire shaped in triangular openings, which create a playful zigzag effect. A round wire is flattened to create this flat wire variant. The stainless steel (AISI 304 or AISI 316) is colourfast, suitable for indoor and outdoor usage and will not (or will hardly) oxidise.