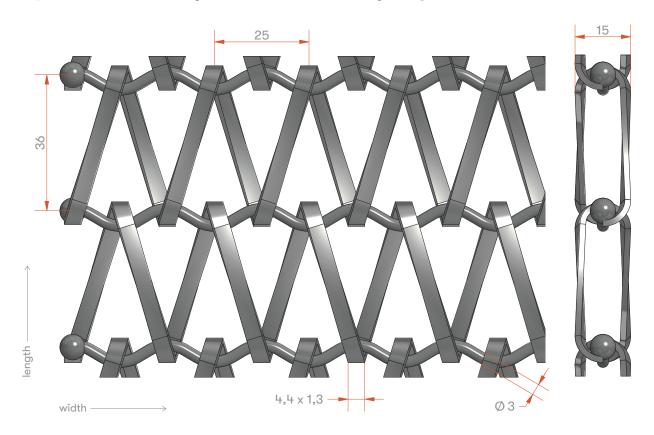

## **GOLF SIERRA FLAT WIRE**

25 - 36 - 4,4 x 1,6 - 3

stainless steel

## **SPECIFICATIONS**

Width: up to 4.000 mm

Length: endless

Weight: 7,5 kg/m2

Other wire diameter, pitch and width on request.