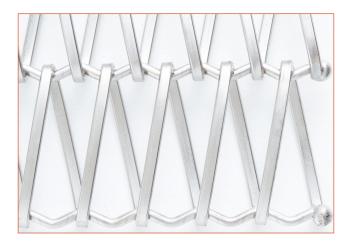

## CHARACTERISTICS

This mesh features a silver-coloured wire shaped in triangular openings, which create a playful zigzag effect. A round wire is flattened to create this flat wire variant. The stainless steel (AISI 304 or AISI 316) is colourfast, suitable for indoor and outdoor usage and will not (or will hardly) oxidise.