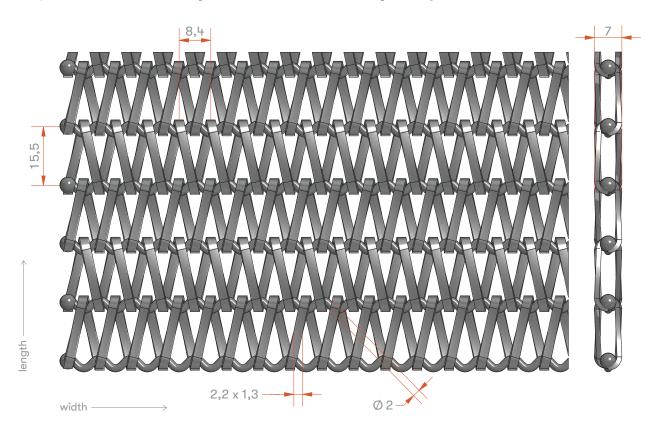

## **GOLF SIERRA FLAT WIRE**

8,4 - 15,5 - 2,4 x 1,3 - 2

stainless steel

## **SPECIFICATIONS**

Width: up to 4.000 mm

Length: endless

Weight: 10,2 kg/m2

Other wire diameter, pitch and width on request.