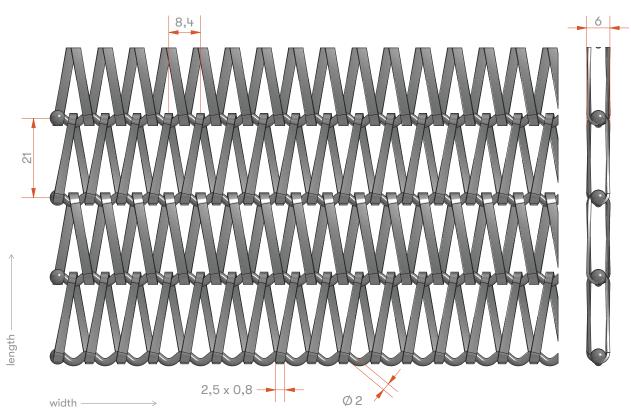

## **GOLF SIERRA FLAT WIRE** 8,4 - 21 - 2,5 x 0,8 - 2

stainless steel

## **APPLICATIONS**

Cladding Lockable curtains Curtains & room dividers Staircases & railings Exhibition stands Sunscreens Façades

SPECIFICATIONS Width: up to 4.000 mm

Length: endless

Other wire diameter, pitch and width on request.