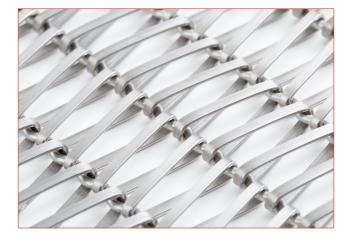

## CHARACTERISTICS

This mesh features a silver-coloured wire shaped in triangular openings, which create a playful zigzag effect. A round wire is flattened to create this flat wire variant. The stainless steel (AISI 304 or AISI 316) is colourfast, suitable for indoor and outdoor usage and will not (or will hardly) oxidise.