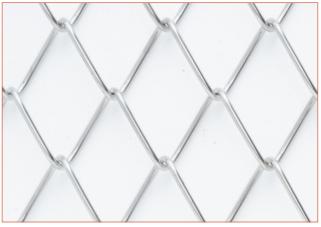

## **CHARACTERISTICS**

This diamond-shaped mesh has a robust look. The sturdy, silver-coloured stainless steel wire (AISI 304 or AISI 316) is colourfast, suitable for indoor and outdoor usage and will not (or will hardly) oxidise.

## **APPLICATIONS**

| Façades                                 | Exhibition stands | Staircases & railings |  |
|-----------------------------------------|-------------------|-----------------------|--|
| SPECIFICATIONS<br>Width: up to 4.000 mm | Length: endless   | Weight: 2,6 kg/m2     |  |
| uidth                                   |                   |                       |  |