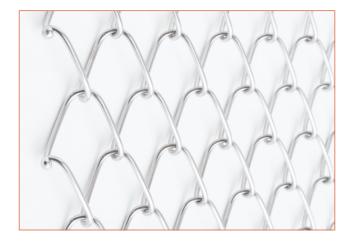

## **CHARACTERISTICS**

This diamond-shaped mesh has a robust look. The sturdy, silver-coloured stainless steel wire (AISI 304 or AISI 316) is colourfast, suitable for indoor and outdoor usage and will not (or will hardly) oxidise.

## **APPLICATIONS**

| Façades                                 | Exhibition stands | Staircases & railings |  |
|-----------------------------------------|-------------------|-----------------------|--|
| SPECIFICATIONS<br>Width: up to 4.000 mm | Length: endless   | Weight: 2,6 kg/m2     |  |
| uidth                                   |                   |                       |  |