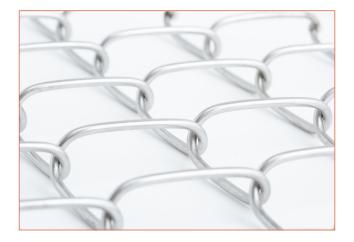

## **CHARACTERISTICS**

This diamond-shaped mesh has a robust look. The sturdy, silver-coloured stainless steel wire (AISI 304 or AISI 316) is colourfast, suitable for indoor and outdoor usage and will not (or will hardly) oxidise.