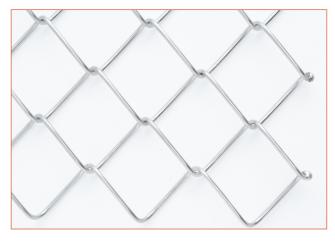

## **CHARACTERISTICS**

This diamond-shaped mesh has a robust look. The sturdy, silver-coloured stainless steel wire (AISI 304 or AISI 316) is colourfast, suitable for indoor and outdoor usage and will not (or will hardly) oxidise.

## **APPLICATIONS**

| Façades                                 | Exhibition stands | Staircases & railings |  |
|-----------------------------------------|-------------------|-----------------------|--|
| SPECIFICATIONS<br>Width: up to 4.000 mm | Length: endless   | Weight: 3,4 kg/m2     |  |
| leught                                  |                   |                       |  |