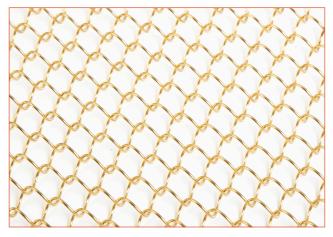

## **SIERRA PAPA 12 - 1,4** Nordic gold

## CHARACTERISTICS

The spiral shape in this mesh produces a swirling effect, with elegant curves. The gold-coloured Nordic gold wire (aluminium alloy AIBz8) is suitable for indoor and outdoor usage and will not (or will hardly) oxidise.