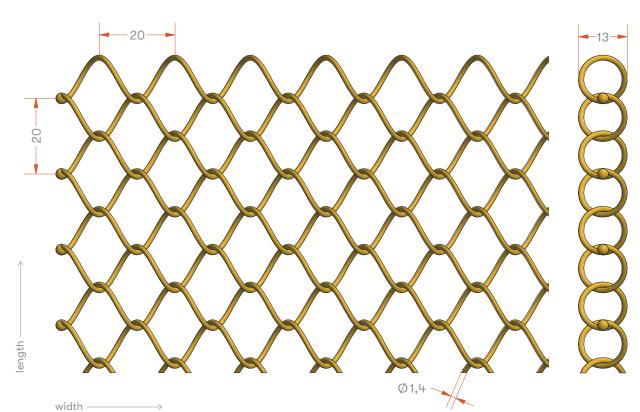

## **SIERRA PAPA 12 - 1,4** Nordic gold

## **APPLICATIONS**

Cladding Lockable curtains Curtains & room dividers Staircases & railings Exhibition stands

Façades

SPECIFICATIONS Width: up to 4.000 mm

Length: endless

Other wire diameter, pitch and width on request.