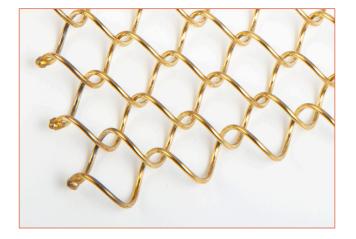

## **SIERRA PAPA 12 - 1,4** Nordic gold

## CHARACTERISTICS

The spiral shape in this mesh produces a swirling effect, with elegant curves. The gold-coloured Nordic gold wire (aluminium alloy AIBz8) is suitable for indoor and outdoor usage and will not (or will hardly) oxidise.