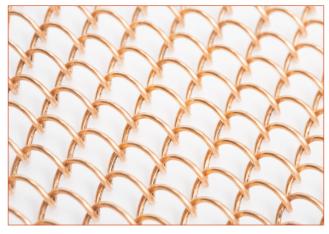

## CHARACTERISTICS

The spiral shape in this mesh produces a swirling effect, with elegant curves. The copper-coloured Phosphor bronze wire (copper alloy CuSn6) has a low oxidation state, meaning it will retain its original colour for a long time.