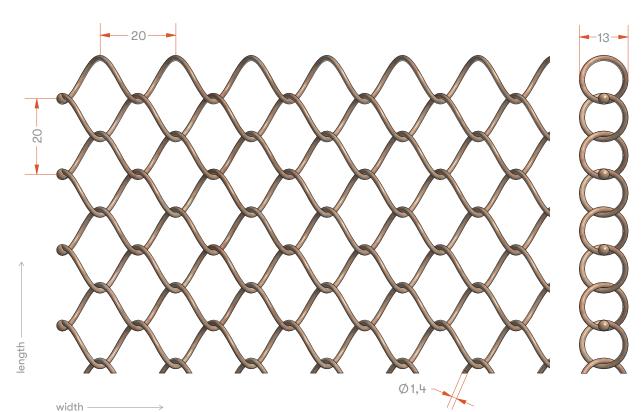

SIERRA PAPA 12 - 1,4 phosphor bronze

## SPECIFICATIONS

Width: up to 4.000 mm

Length: endless

Weight: 3,1 kg/m2

Other wire diameter, pitch and width on request.

+31 (0)74 291 69 96 info@twentinox.com www.twentinox.com TWENTINOX B.V. Petroleumhavenstraat 1-3 7553 GS Hengelo, The Netherlands