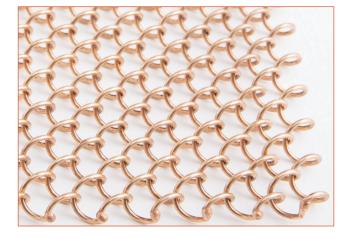

## CHARACTERISTICS

The spiral shape in this mesh produces a swirling effect, with elegant curves. The copper-coloured Phosphor bronze wire (copper alloy CuSn6) has a low oxidation state, meaning it will retain its original colour for a long time.