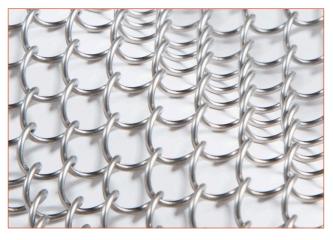

## **CHARACTERISTICS**

The spiral shape in this mesh produces a swirling effect, with elegant curves. The silver-coloured stainless steel wire (AISI 304 or AISI 316) is colourfast, suitable for indoor and outdoor usage and will not (or will hardly) oxidise.