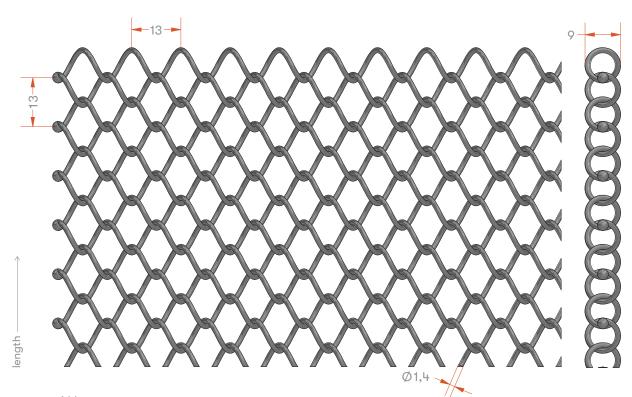

SIERRA PAPA 9,5 - 1,4 stainless steel

## **APPLICATIONS**

Cladding Lockable curtains Curtains & room dividers Staircases & railings Exhibition stands

Façades

SPECIFICATIONS Width: up to 4.000 mm

Length: endless

Weight: 4,0 kg/m2

width \_\_\_\_\_

Other wire diameter, pitch and width on request.

+31 (0)74 291 69 96 info@twentinox.com www.twentinox.com TWENTINOX B.V. Petroleumhavenstraat 1-3 7553 GS Hengelo, The Netherlands