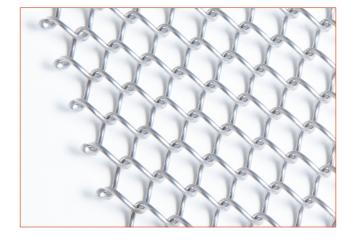

## **CHARACTERISTICS**

The spiral shape in this mesh produces a swirling effect, with elegant curves. The silver-coloured stainless steel wire (AISI 304 or AISI 316) is colourfast, suitable for indoor and outdoor usage and will not (or will hardly) oxidise.