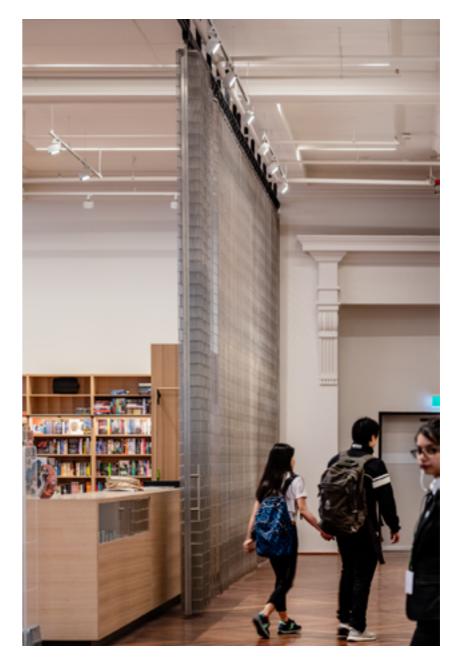

#### STATE LIBRARY | ROOM DIVIDER

MELBOURNE, AUSTRALIA

GOLF ROMEO | STAINLESS STEEL