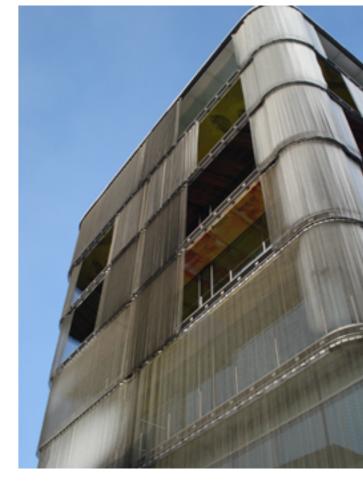

#### BUILDING ENTRANCE | FACADE

MEILEN, SWITZERLAND

GOLF SIERRA FLAT WIRE | STAINLESS STEEL