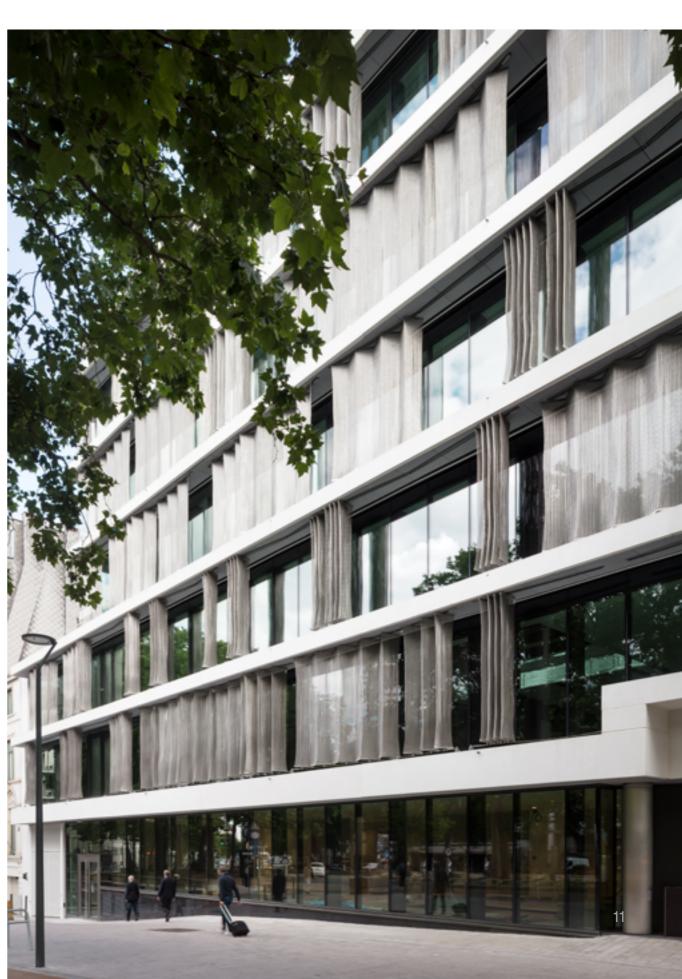

### QUARTZ OFFICE BUILDING | SUNSCREENS BRUSSELS, BELGIUM

GOLF SIERRA FLAT WIRE | STAINLESS STEEL