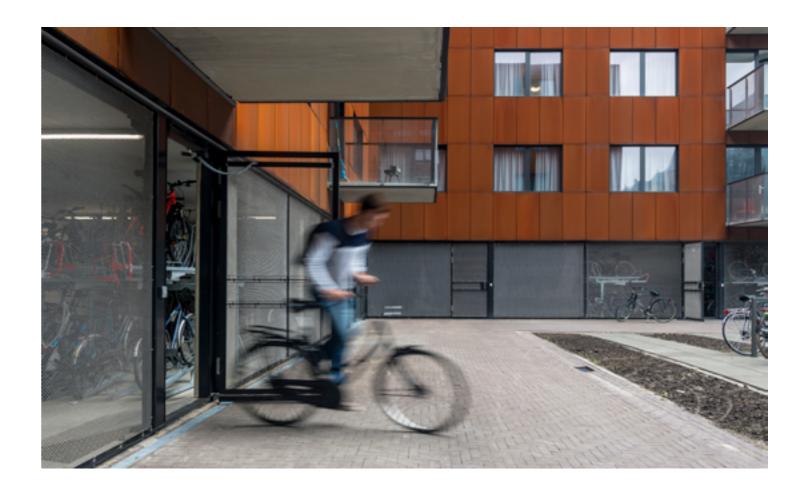

#### BICYCLE STORAGE FACILITY | FACADE

#### DELFT, THE NETHERLANDS

SIERRA PAPA | STAINLESS STEEL