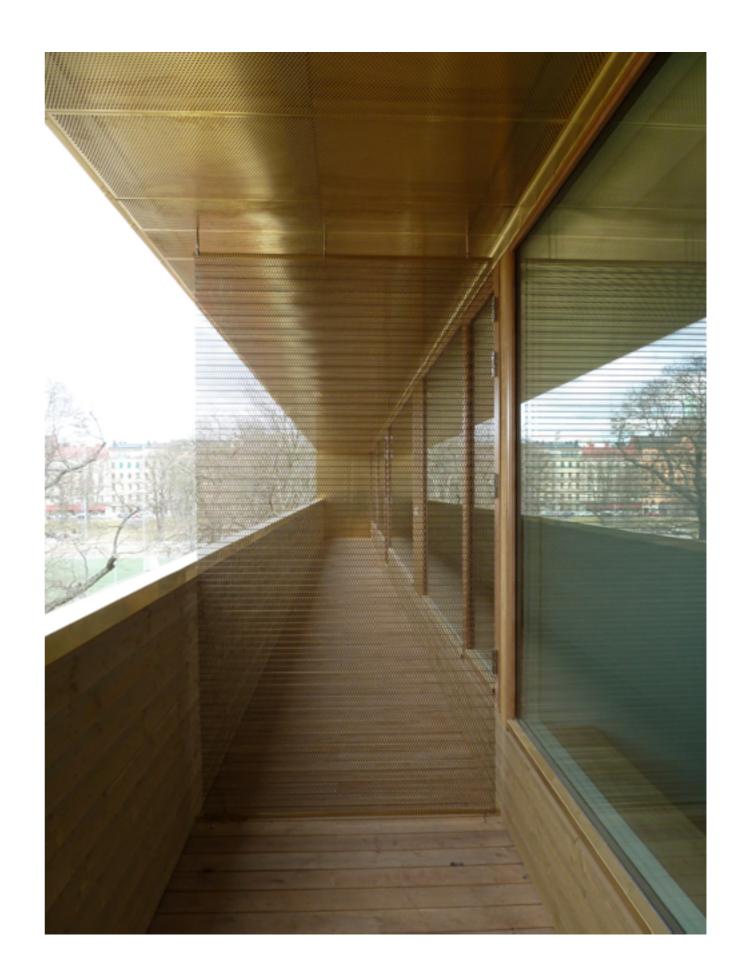

#### PALENSTEIN APARTMENTS | ELEVATOR SHAFT

ZOETERMEER, THE NETHERLANDS

SIERRA PAPA 2 | BRONZE ELECTROPOLISHED STAINLESS STEEL