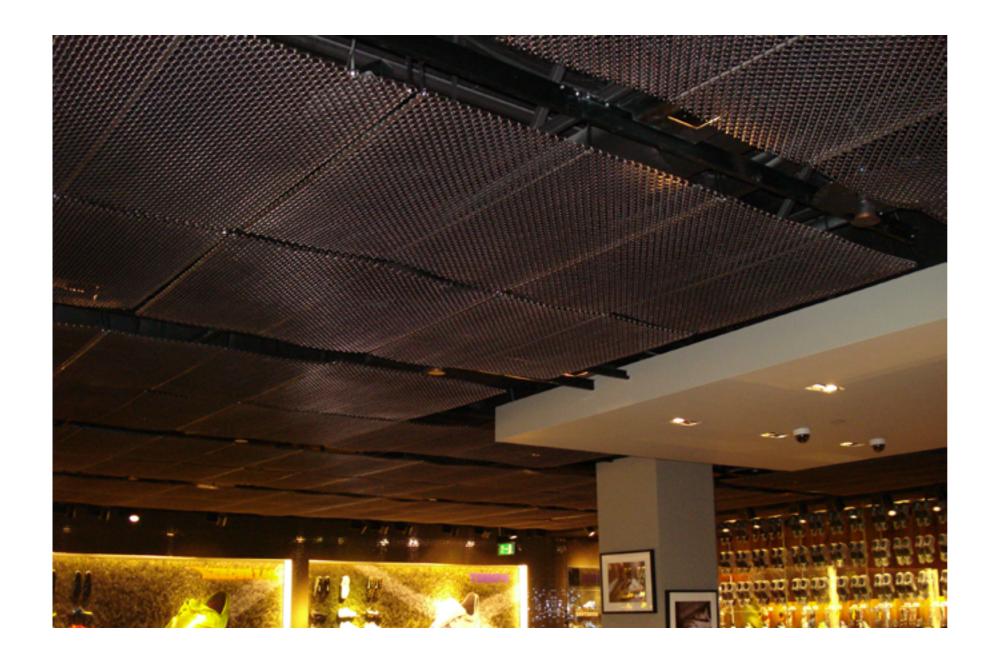

### NIKE TOWN | CEILING CLADDING

LONDON, GREAT BRITAIN

SIERRA PAPA 2 | STAINLESS STEEL