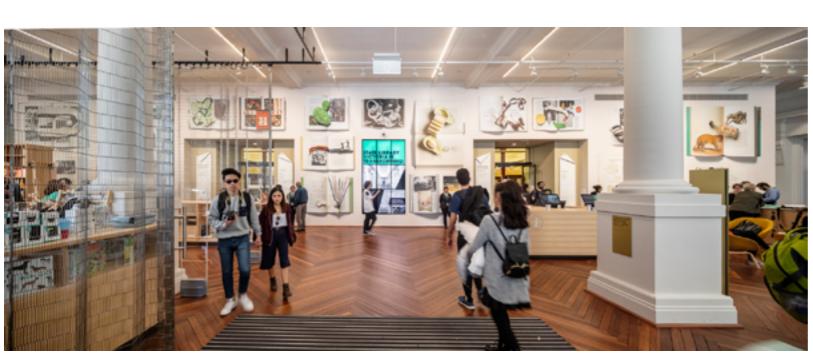

#### STATE LIBRARY | ROOM DIVIDER

MELBOURNE, AUSTRALIA

GOLF ROMEO | STAINLESS STEEL