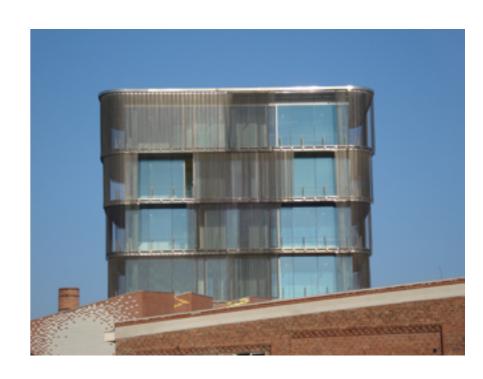

#### BUILDING ENTRANCE | FACADE

MEILEN, SWITZERLAND

GOLF SIERRA FLAT WIRE | STAINLESS STEEL