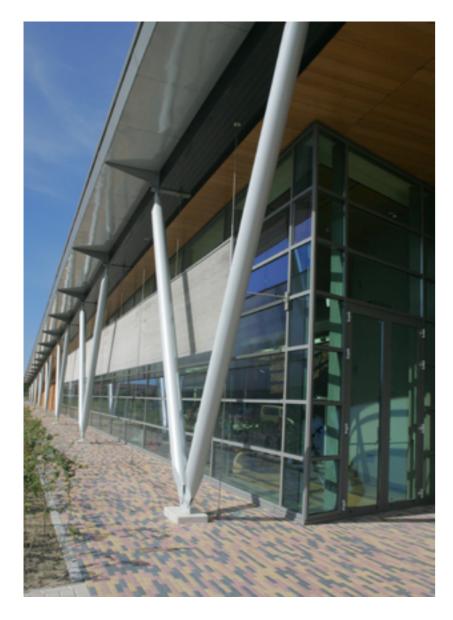

### QUARTZ OFFICE BUILDING | SUNSCREENS BRUSSELS, BELGIUM

GOLF SIERRA FLAT WIRE | STAINLESS STEEL