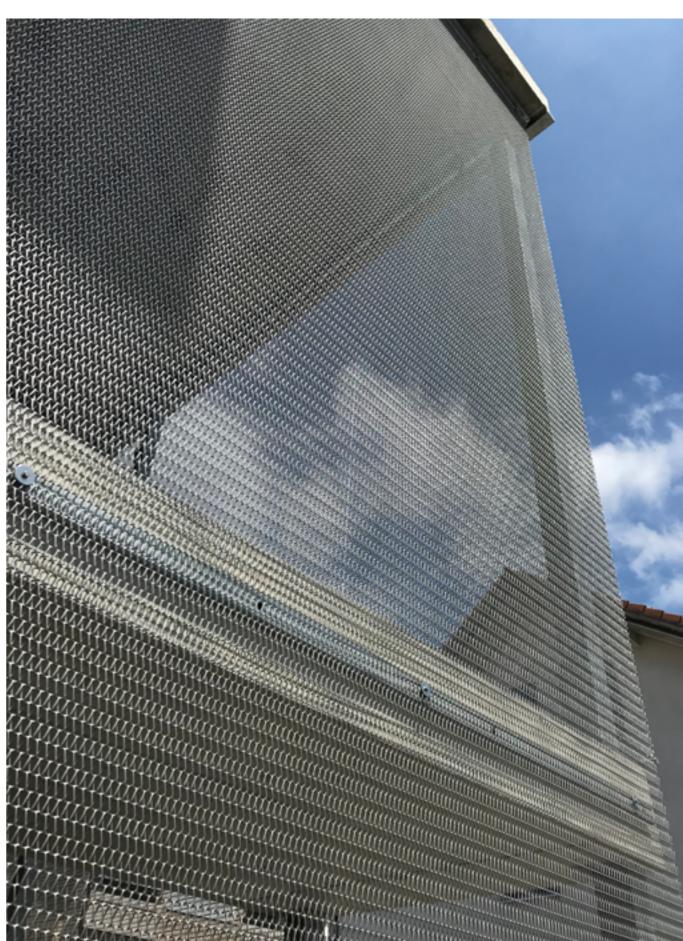

#### TWENTSEWELLE MUSEUM FACTORY | FACADE

ENSCHEDE, THE NETHERLANDS

SIERRA PAPA | STAINLESS STEEL