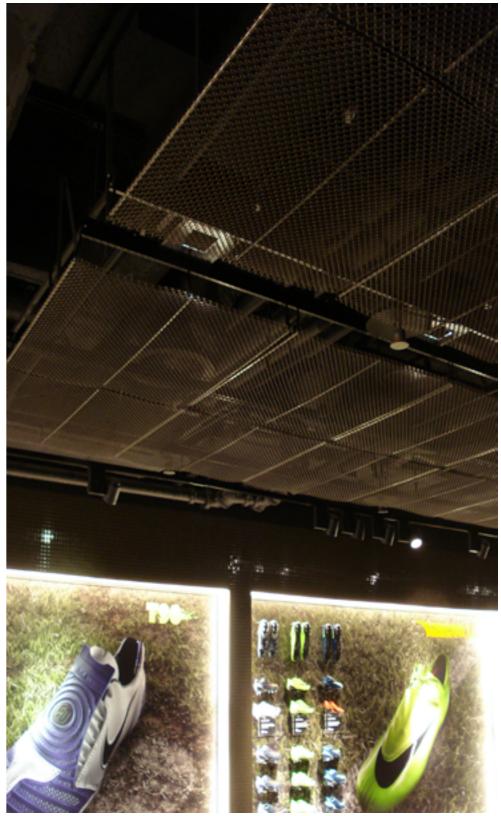

### NIKE TOWN | CEILING CLADDING

LONDON, GREAT BRITAIN

SIERRA PAPA 2 | STAINLESS STEEL