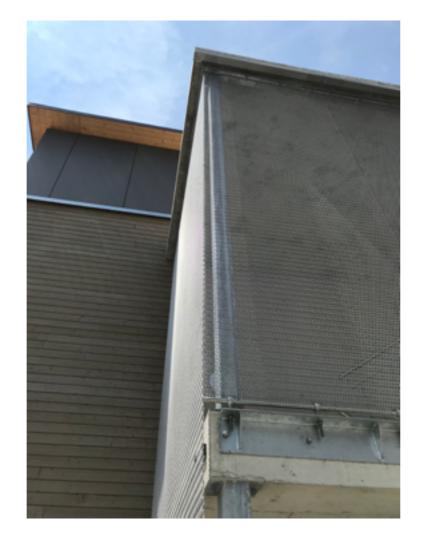

#### BICYCLE STORAGE FACILITY | FACADE

#### DELFT, THE NETHERLANDS

SIERRA PAPA | STAINLESS STEEL