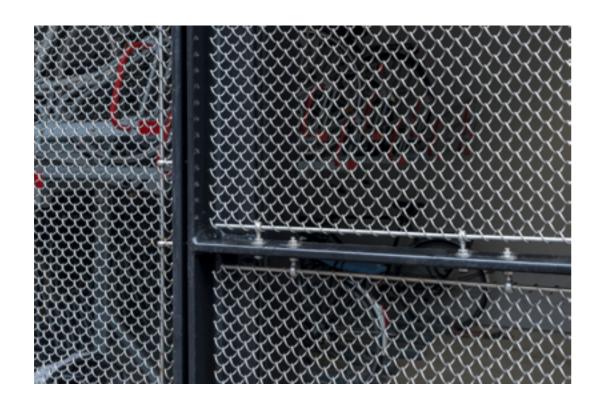

#### BICYCLE STORAGE FACILITY | FACADE

#### DELFT, THE NETHERLANDS

SIERRA PAPA | STAINLESS STEEL