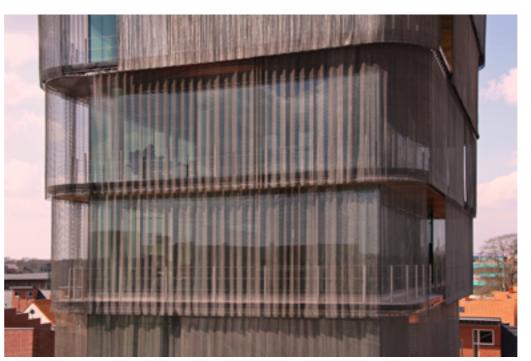

#### TWENTSEWELLE MUSEUM FACTORY | FACADE

ENSCHEDE, THE NETHERLANDS

SIERRA PAPA | STAINLESS STEEL