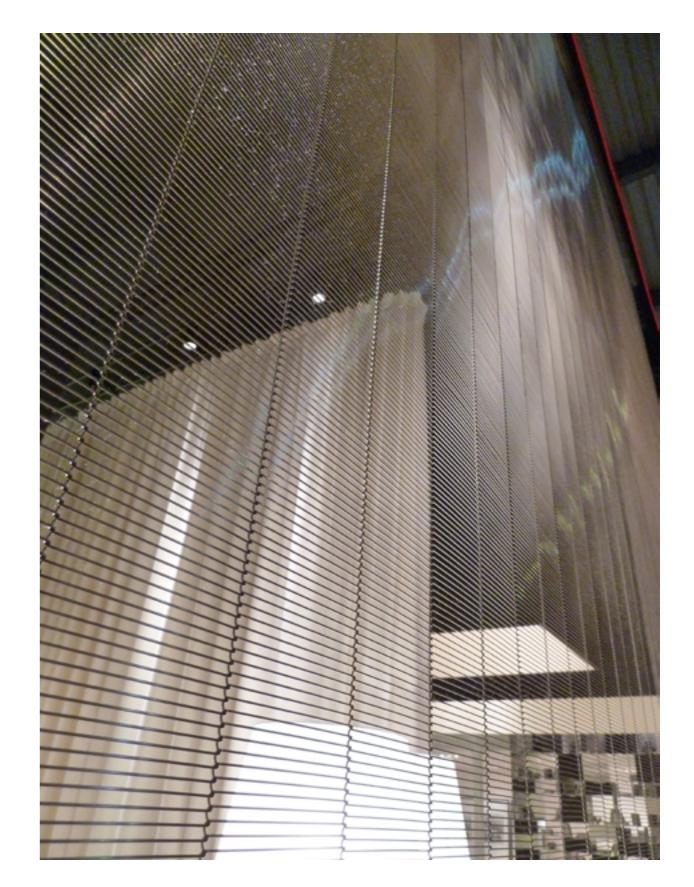

### QUARTZ OFFICE BUILDING | SUNSCREENS BRUSSELS, BELGIUM

GOLF SIERRA FLAT WIRE | STAINLESS STEEL