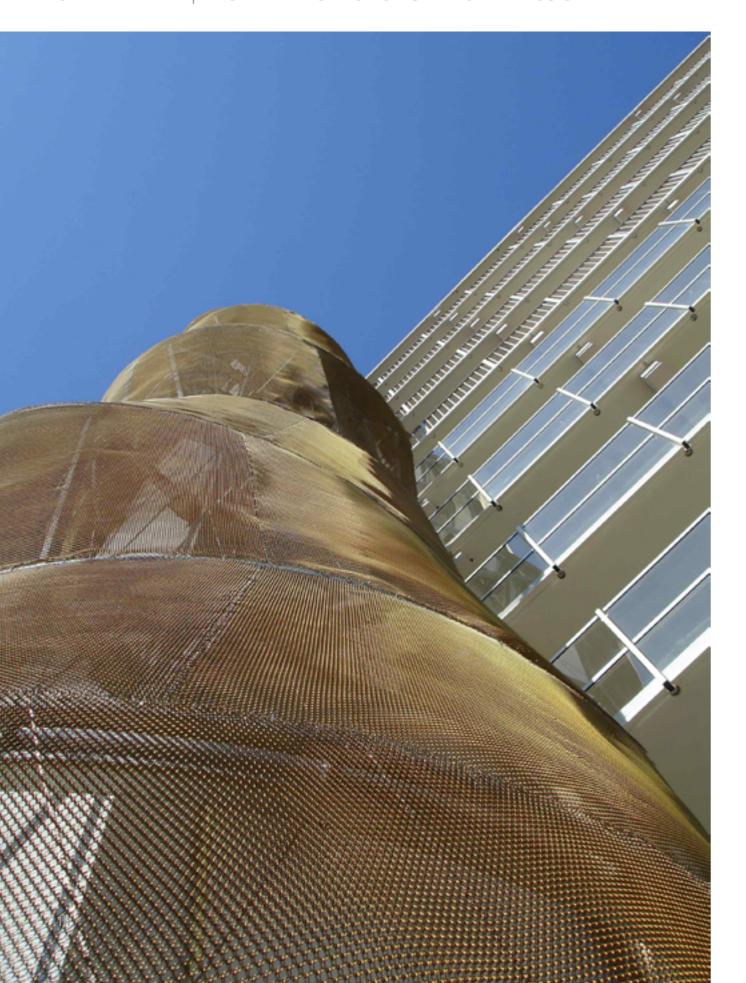

#### PALENSTEIN APARTMENTS | ELEVATOR SHAFT

ZOETERMEER, THE NETHERLANDS

SIERRA PAPA 2 | BRONZE ELECTROPOLISHED STAINLESS STEEL