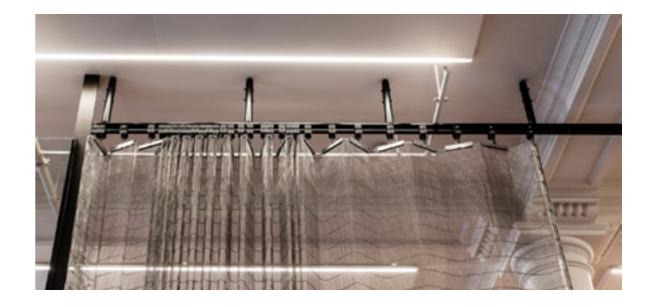

#### STATE LIBRARY | ROOM DIVIDER

MELBOURNE, AUSTRALIA

GOLF ROMEO | STAINLESS STEEL