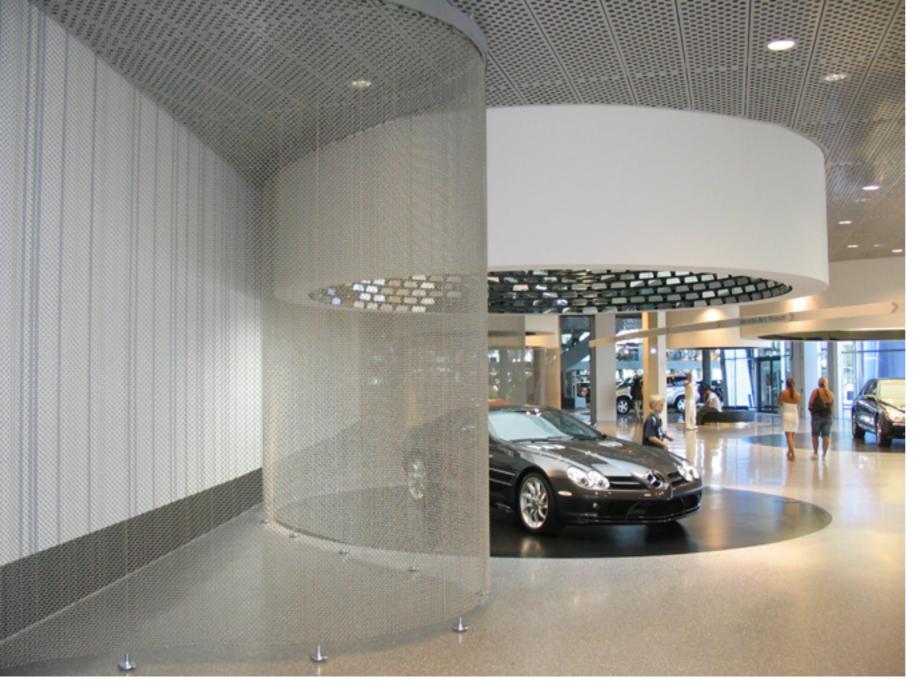

### MERCEDES BENZ MUSEUM | CURTAINS STUTTGART, GERMANY

SIERRA PAPA | STAINLESS STEEL