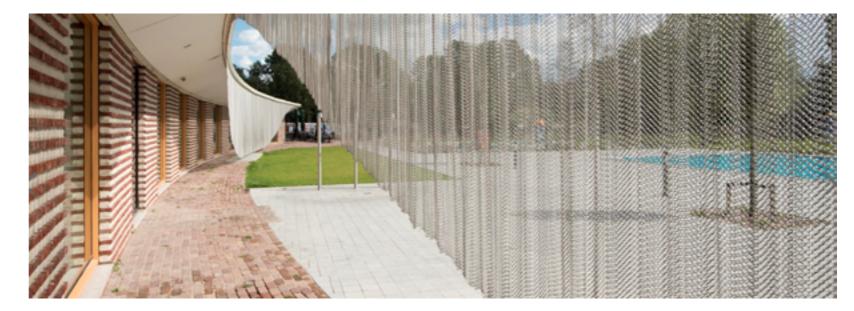

#### TWENTSEWELLE MUSEUM FACTORY | FACADE

ENSCHEDE, THE NETHERLANDS

SIERRA PAPA | STAINLESS STEEL