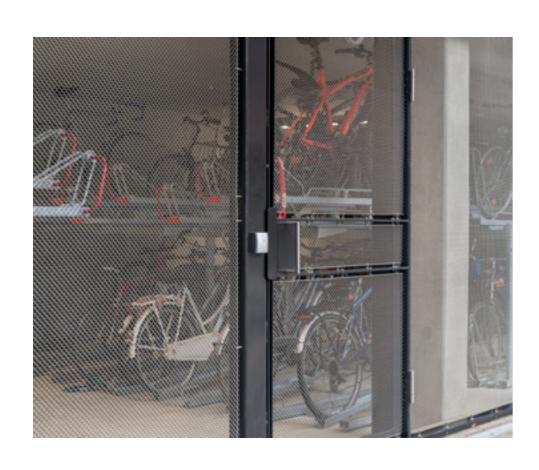

#### BICYCLE STORAGE FACILITY | FACADE

#### DELFT, THE NETHERLANDS

SIERRA PAPA | STAINLESS STEEL