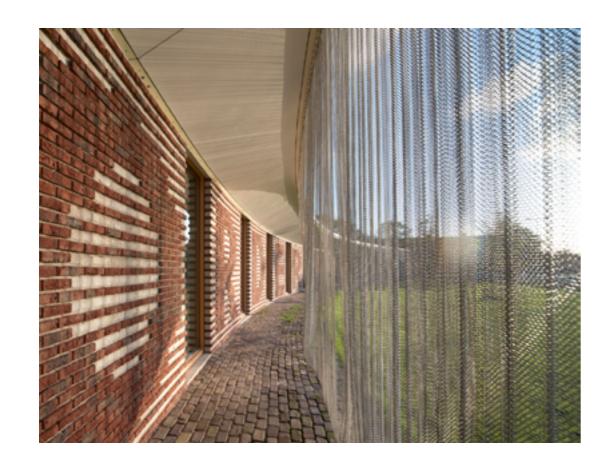

#### TWENTSEWELLE MUSEUM FACTORY | FACADE

ENSCHEDE, THE NETHERLANDS

SIERRA PAPA | STAINLESS STEEL