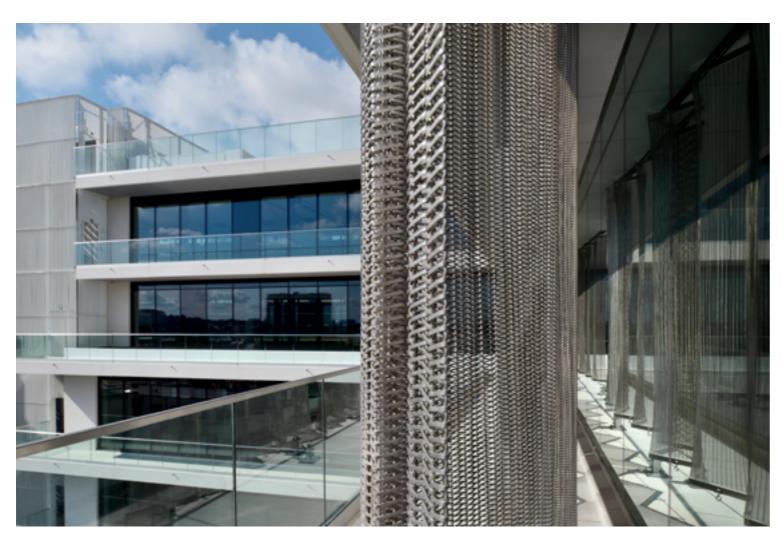

### QUARTZ OFFICE BUILDING | SUNSCREENS BRUSSELS, BELGIUM

GOLF SIERRA FLAT WIRE | STAINLESS STEEL