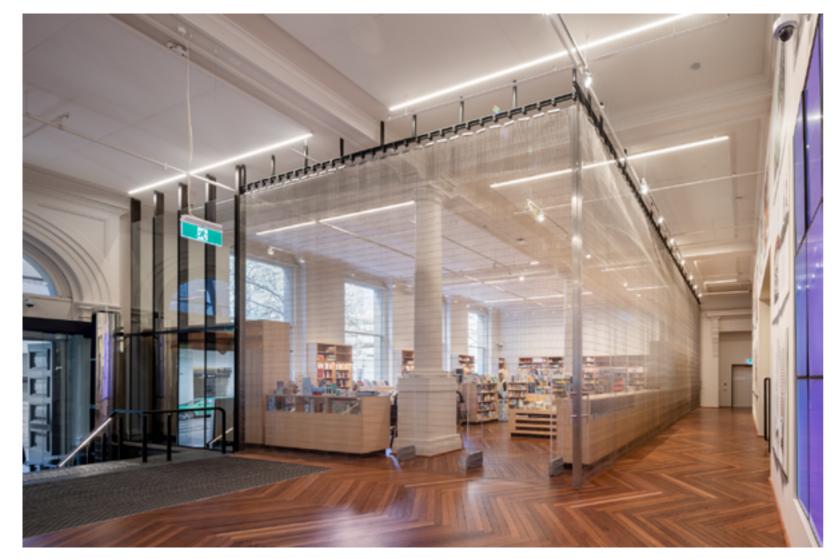

#### STATE LIBRARY | ROOM DIVIDER

MELBOURNE, AUSTRALIA

GOLF ROMEO | STAINLESS STEEL