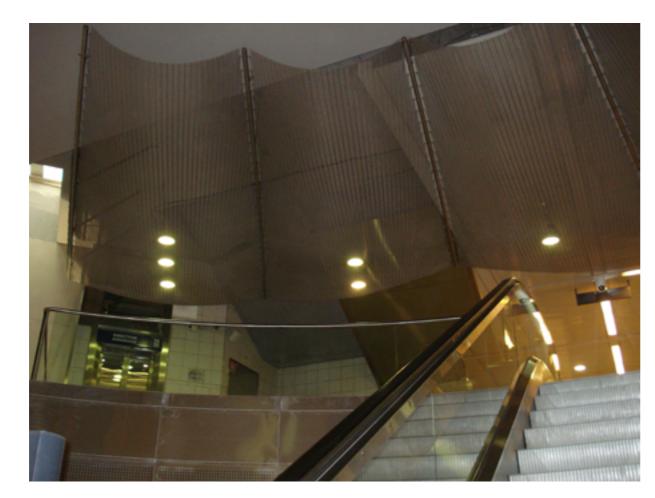

#### METRO STATION | CEILING CLADDING

TOULOUSE, FRANCE

GOLF SIERRA | STAINLESS STEEL