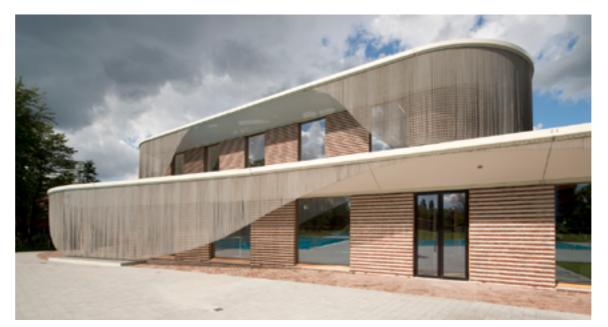

#### TWENTSEWELLE MUSEUM FACTORY | FACADE

ENSCHEDE, THE NETHERLANDS

SIERRA PAPA | STAINLESS STEEL