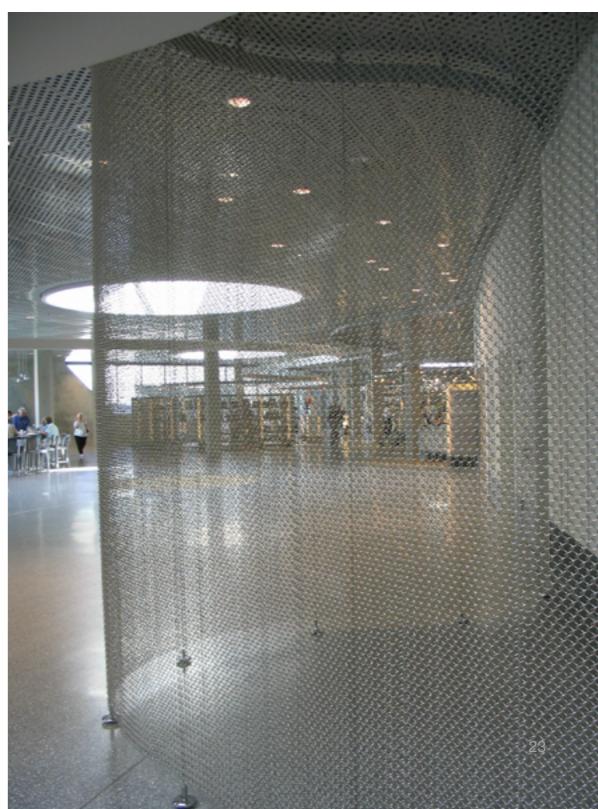

#### TWENTSEWELLE MUSEUM FACTORY | FACADE

ENSCHEDE, THE NETHERLANDS

SIERRA PAPA | STAINLESS STEEL