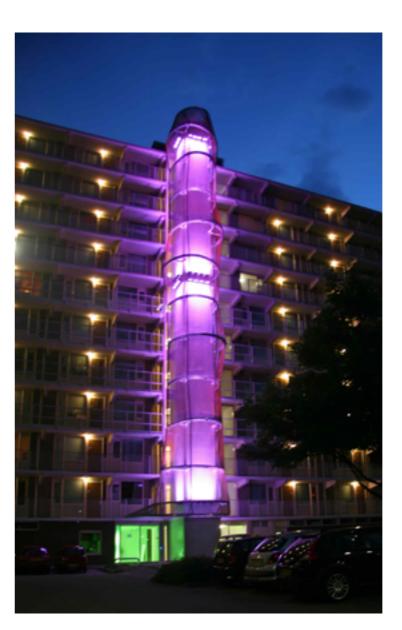

#### PALENSTEIN APARTMENTS | ELEVATOR SHAFT

ZOETERMEER, THE NETHERLANDS

SIERRA PAPA 2 | BRONZE ELECTROPOLISHED STAINLESS STEEL