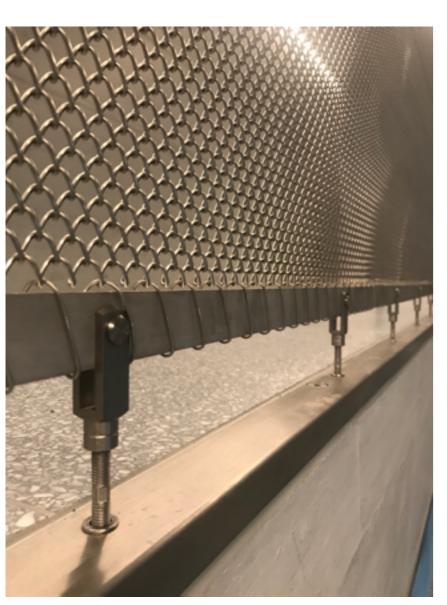

### APARTMENT BUILDING | STAIRCASE MEILEN, SWITZERLAND

HOTEL ALFA | STAINLESS STEEL