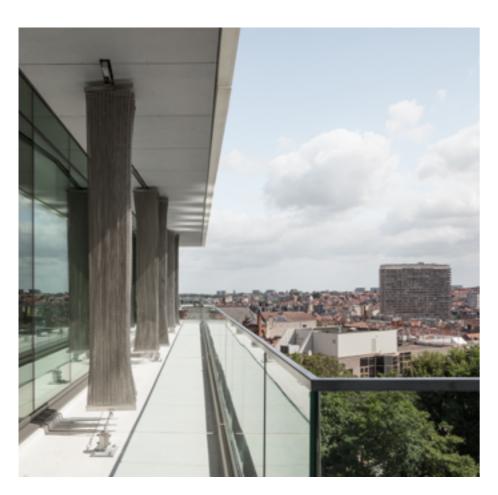

### QUARTZ OFFICE BUILDING | SUNSCREENS BRUSSELS, BELGIUM

GOLF SIERRA FLAT WIRE | STAINLESS STEEL