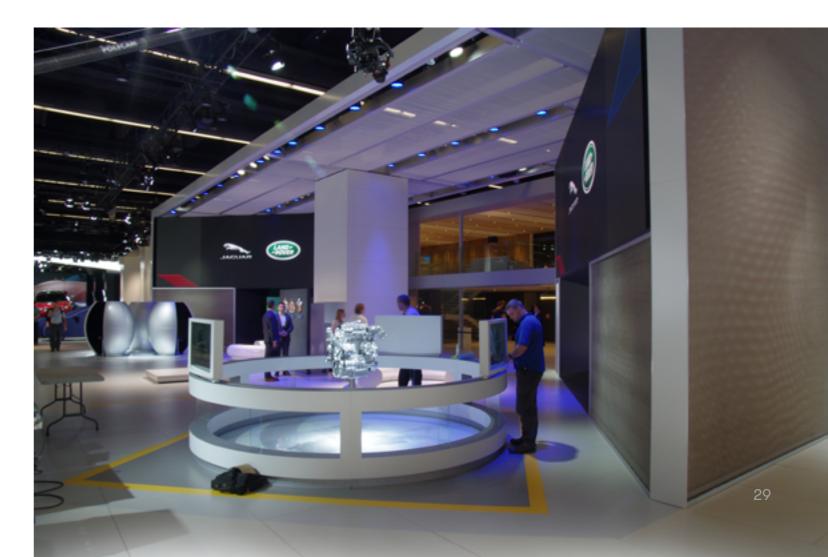

#### JAGUAR LANDROVER STAND | EXHIBITION

FRANKFURT, GERMANY

SIERRA PAPA | BRASS AND STAINLESS STEEL