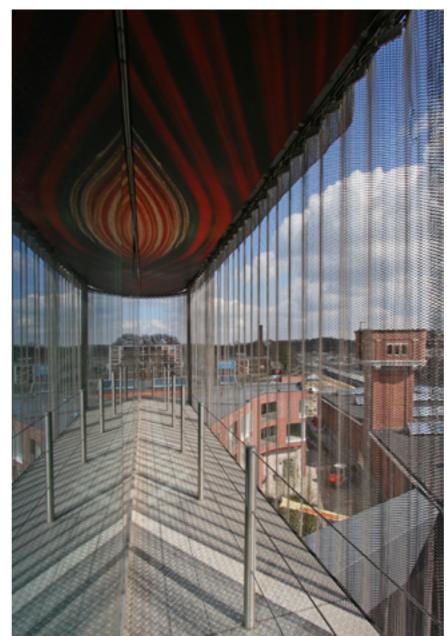

#### TWENTSEWELLE MUSEUM FACTORY | FACADE

ENSCHEDE, THE NETHERLANDS

SIERRA PAPA | STAINLESS STEEL