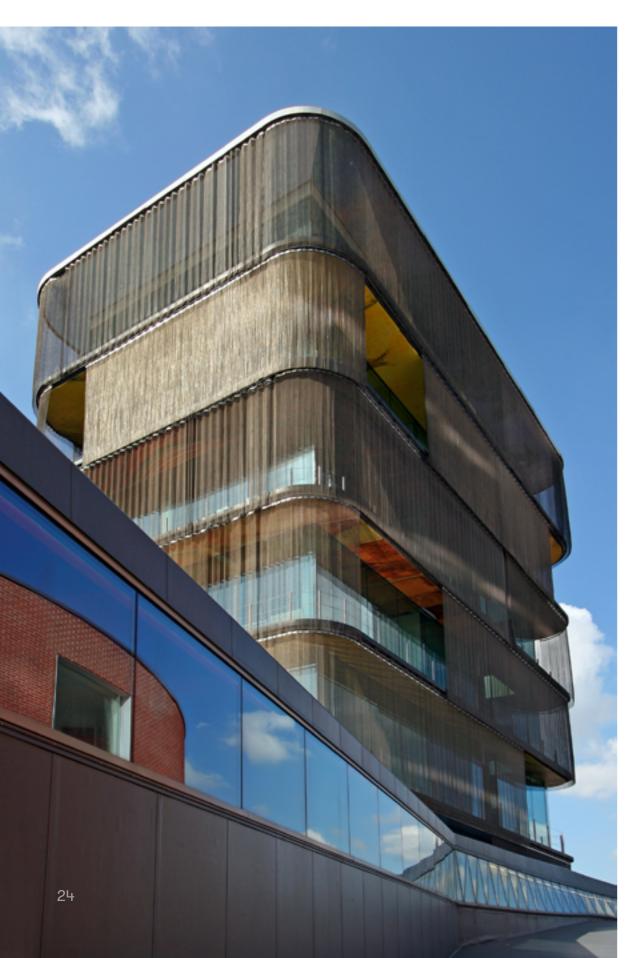

#### TWENTSEWELLE MUSEUM FACTORY | FACADE

ENSCHEDE, THE NETHERLANDS

SIERRA PAPA | STAINLESS STEEL