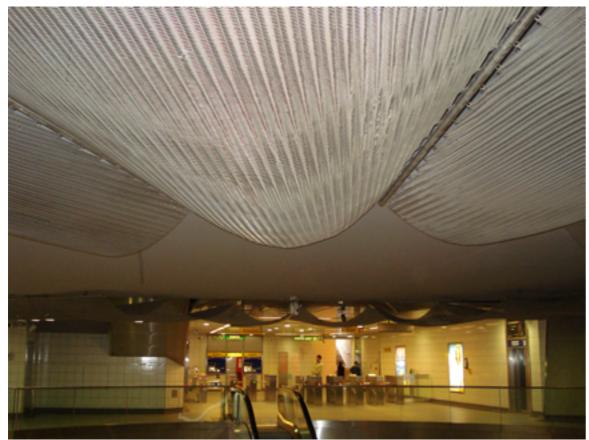

#### METRO STATION | CEILING CLADDING

TOULOUSE, FRANCE

GOLF SIERRA | STAINLESS STEEL