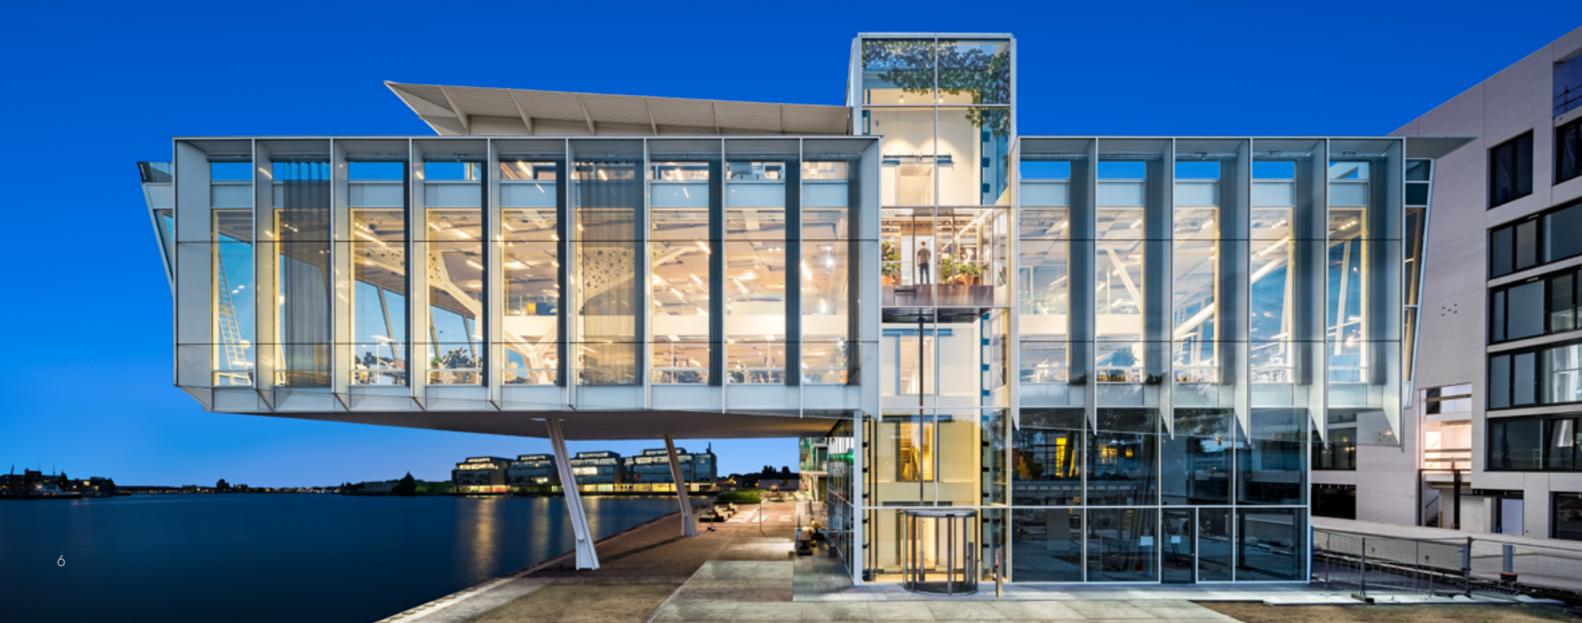

#### AMVEST HEADQUARTERS | SUNSCREENS

AMSTERDAM, THE NETHERLANDS

GOLF SIERRA | STAINLESS STEEL