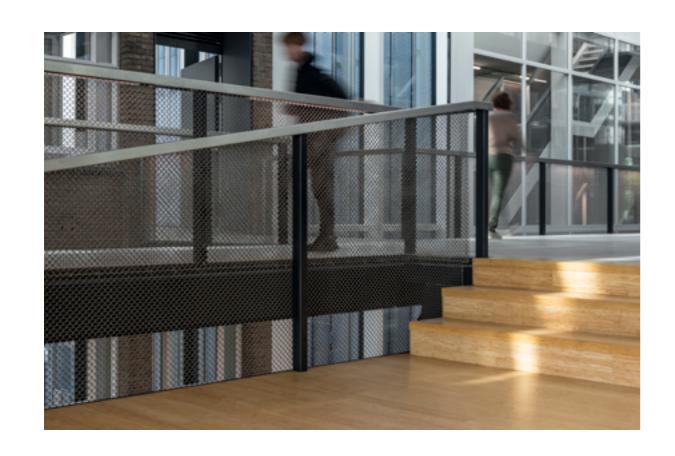

#### STATE LIBRARY | ROOM DIVIDER

MELBOURNE, AUSTRALIA

GOLF ROMEO | STAINLESS STEEL