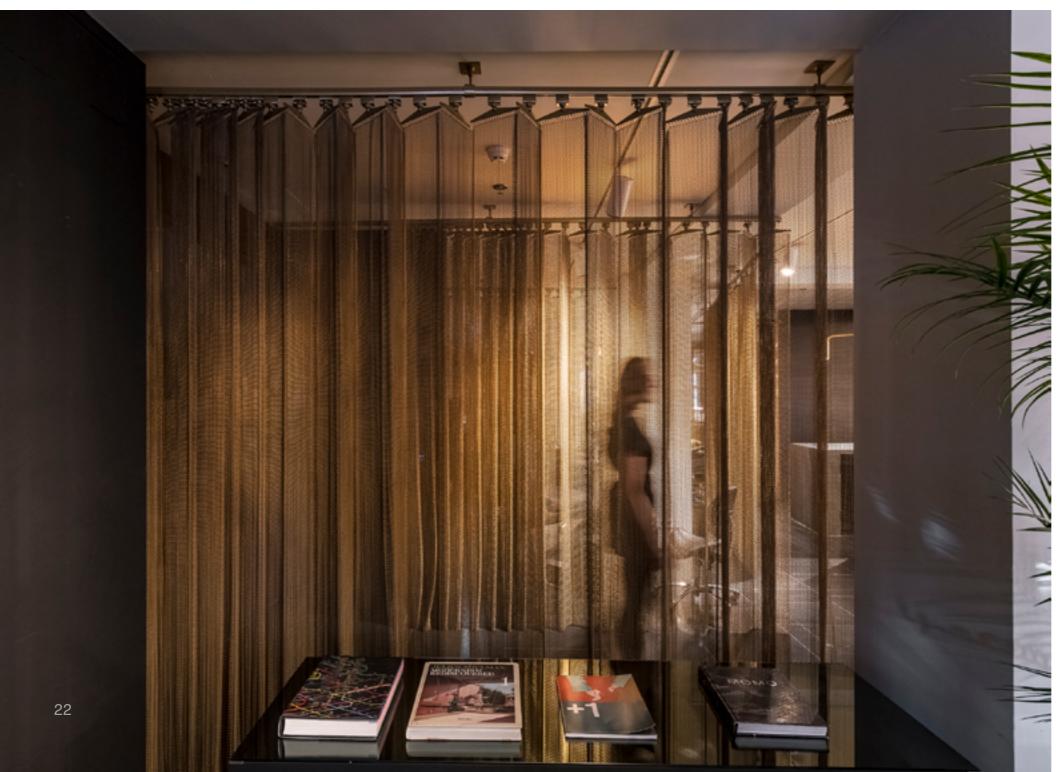

### MERCEDES BENZ MUSEUM | CURTAINS STUTTGART, GERMANY

SIERRA PAPA | STAINLESS STEEL