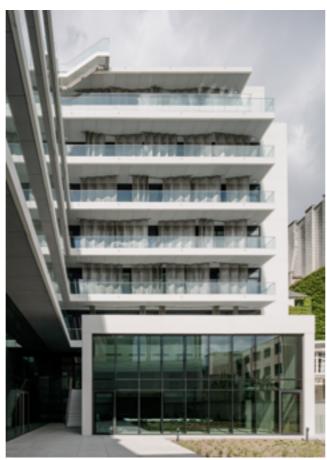

### QUARTZ OFFICE BUILDING | SUNSCREENS BRUSSELS, BELGIUM

GOLF SIERRA FLAT WIRE | STAINLESS STEEL