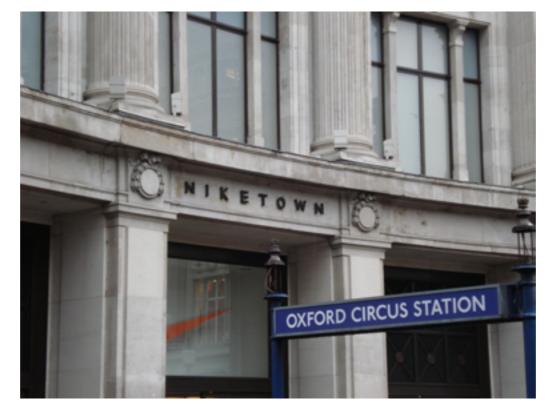

### NIKE TOWN | CEILING CLADDING

LONDON, GREAT BRITAIN

SIERRA PAPA 2 | STAINLESS STEEL