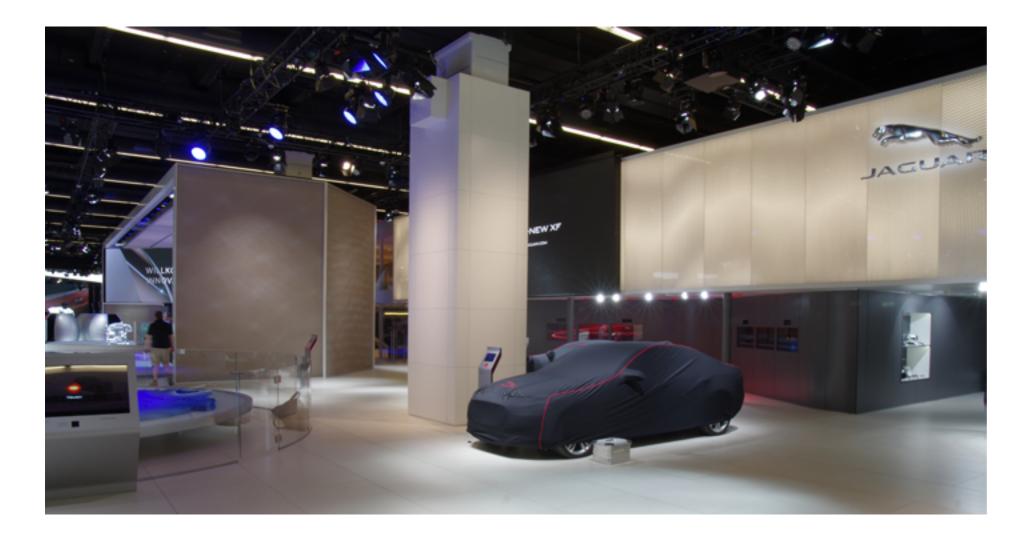

#### JAGUAR LANDROVER STAND | EXHIBITION

FRANKFURT, GERMANY

SIERRA PAPA | BRASS AND STAINLESS STEEL