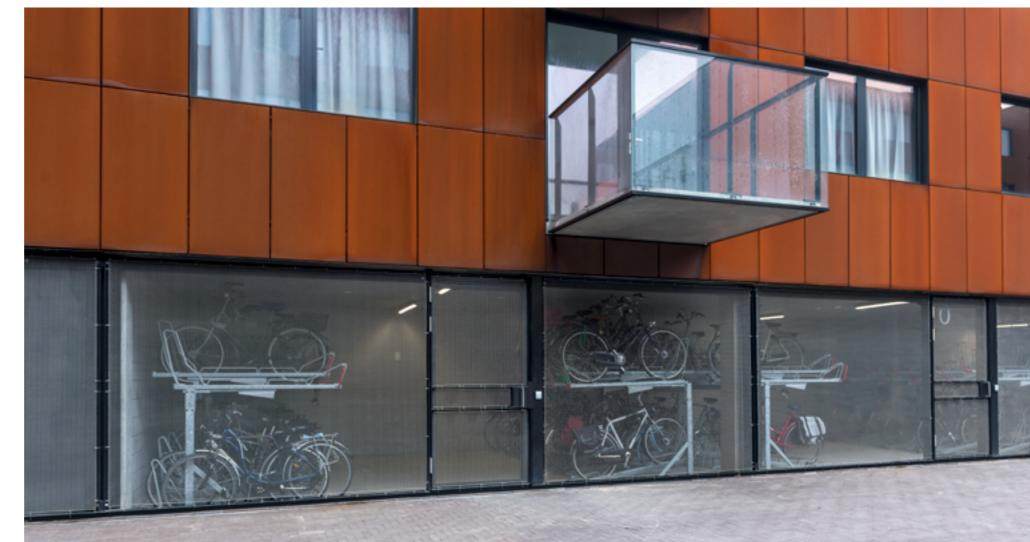

#### BICYCLE STORAGE FACILITY | FACADE

#### DELFT, THE NETHERLANDS

SIERRA PAPA | STAINLESS STEEL