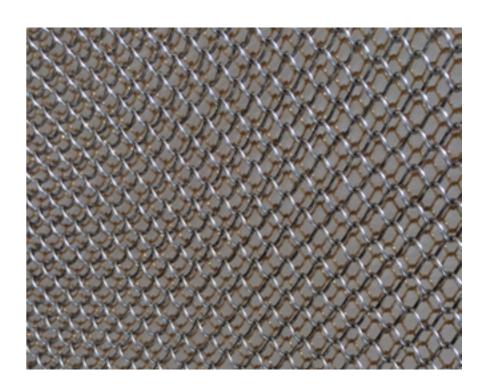

#### JAGUAR LANDROVER STAND | EXHIBITION

FRANKFURT, GERMANY

SIERRA PAPA | BRASS AND STAINLESS STEEL