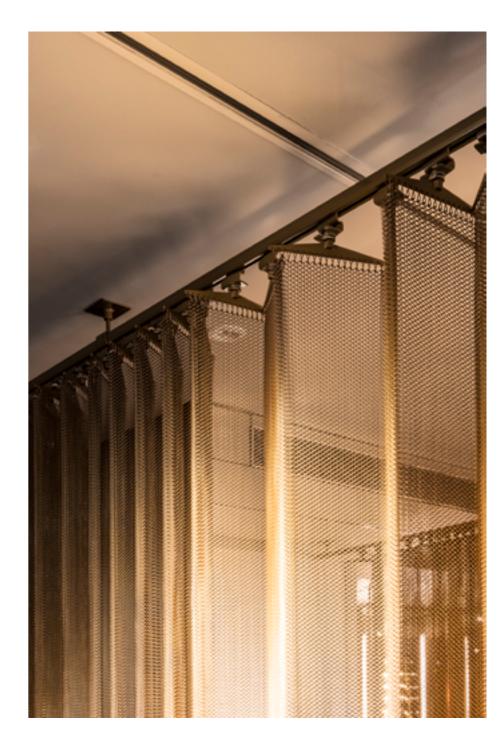

### MERCEDES BENZ MUSEUM | CURTAINS STUTTGART, GERMANY

SIERRA PAPA | STAINLESS STEEL